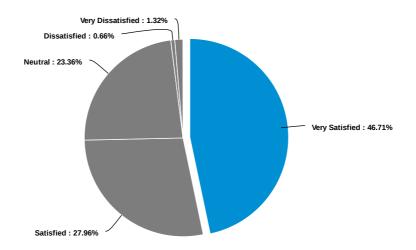

you provide is confidential and will only be used for assessing Delgado's programs and services. The survey will take you about 5-7 minutes to complete. Thank you and best wishes.

Which academic division houses the program you are graduating from?



What credential will you be earning?



The content of my coursework was relevant and useful



I feel my program prepared me to work in my field





### Courses matched my scheduling needs



### My instructors at Delgado were of high quality





Please indicate your level of satisfaction with the following Student Services at Delgado:



Powered by AI



### Admissions Office



### Answer Center





#### Career Services



### Center for New Student Engagement



## Disability Services



## Financial Aid Office



## Health Services



#### Registrar's Office



### Single Stop USA



### Student Life



## Testing Center



### Tutoring Services



### Veterans Services





The College is currently considering adding evening hours for selected Student Services. If Student Services offices had offered expanded hours in the evening during your time at Delgado, is this something you would have utilized?



Please indicate your level of satisfaction with the following amenities at Delgado:



#### Building Maintenance





### Grounds Maintenance



### Library





# Security/Safety



Please indicate your level of satisfaction with the following Information Technology Services at Delgado:



#### Powered by AI

| Question | Count   | Score | Very Satisfied | Satisfied | Neutral | Dissatisfied | Very<br>Dissatisfied |
|