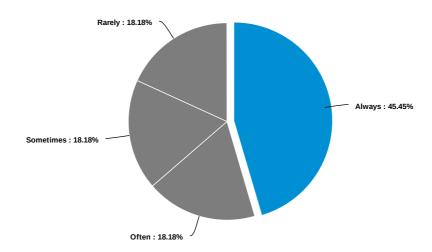

ed | Satisfied | Neutral | Dissatisfied | Very<br>Dissatisfied |
|----------|---------|-------|----------------|-----------|---------|--------------|----------------------|
|          | Average | 0     |                |           |         |              |                      |

#### Automotive Labs





# Library



### Nursing Labs





Please indicate your level of satisfaction with the following campus-specific amenities at the River City Site:

Electrical Lab

Library

Machining Lab

Testing Center

Welding Lab

During your time at Delgado, did you use any of the following forms of financial aid? (Select all that apply.)



What forms of transportation have you used to get to the College, and how often did you use each one?



#### Drive myself





### Bus/Streetcar



## Bicycle





### Motorcycle/Scooter



#### Which four-year university do you hope to attend?





Is your employment related to your program of study at Delgado?



Considering your complete experience at Delgado, how likely would you be to recommend the College to a friend or family member?