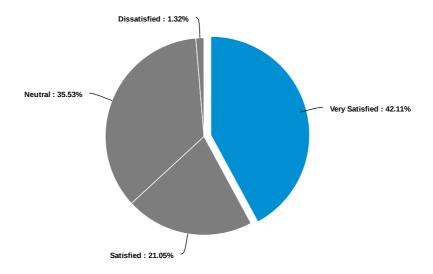

|



# Sports



## Student Government





Please indicate your level of satisfaction with the following aspects in your experience taking online courses at Delgado.



Powered by AI



### Challenging courses



### Course design overall





#### Courses achieving specified outcomes



#### Engaging with fellow students



### Instructional materials (e.g. videos, readings, apps)



### Meaningful and interesting course content



### Technical support





Please indicate your level of satisfaction with the following campus-specific amenities at the City Park Campus:



#### Powered by AI

#### American Sign Language Skills Lab





# ESL Listening/Speaking Classroom



### Gym/Fitness Center





#### Irma Thomas Center for WISE Women



## Joey Georgusis Center for Children





### Science Resource Center



### Student Life Center





# Reading Lab



## Writing Center



Please indicate your level of satisfaction with the following campus-specific amenities at the West Bank Site:



#### Powered by AI

#### Accounting & Economics Tutoring Lab





### Learning Resource Center



### Marketing & Retail Management Lab





Please indicate your level of satisfaction with the following campus-specific amenities at Charity School of Nursing:





## Nursing Skills Laboratories



Please indicate your level of satisfaction with the following campus-specific amenities at the Jefferson Site:



#### Powered by AI

| Question | Count   | Score | Very Satisfied | Satisfied | Neutral | Dissatisfied | Very<br>Dissatisfied |
|----------|---------|-------|--------------