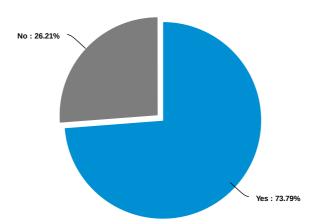

### Veterans Services

The College is currently considering adding evening hours for selected Student Services. If Student Services offices had offered expanded hours in the evening during your time at Delgado, is this something you would have utilized?