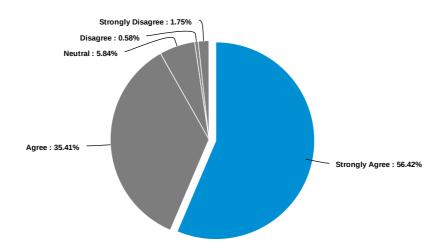

Which academic division houses the program you are graduating from?

What credential will you be earning?

The content of my coursework was relevant and useful

I feel my program prepared me to work in my field