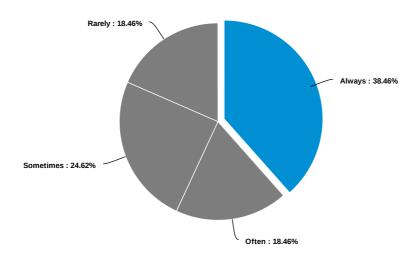

| Very Satisfied | Satisfied | Neutral | Dissatisfied | Very<br>Dissatisfied |
|----------|---------|-------|----------------|-----------|---------|--------------|----------------------|
|          | Average | 0     |                |           |         |              |                      |

#### Automotive Labs





# Library



### Nursing Labs





Please indicate your level of satisfaction with the following campus-specific amenities at the River City Site:

Electrical Lab

Library

Machining Lab

Testing Center

Welding Lab

During your time at Delgado, did you use any of the following forms of financial aid? (Select all that apply.)



What forms of transportation have you used to get to the College, and how often did you use each one?



#### Drive myself





### Bus/Streetcar



## Bicycle





### Motorcycle/Scooter



#### Which four-year university do you hope to attend?





Is your employment related to your program of study at Delgado?



Considering your complete experience at Delgado, how likely would you be to recommend the College to a friend or family member?