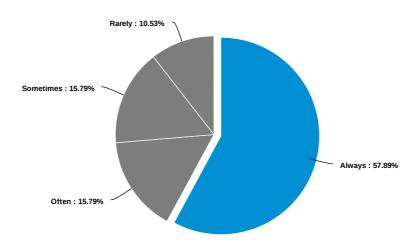

What forms of transportation have you used to get to the College, and how often did you use each one?

#### Drive myself