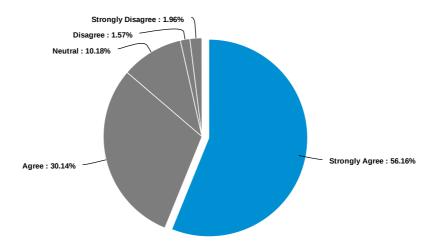

Which academic division houses the program you are graduating from?

What credential will you be earning?

The content of my coursework was relevant and useful

I feel my program prepared me to work in my field