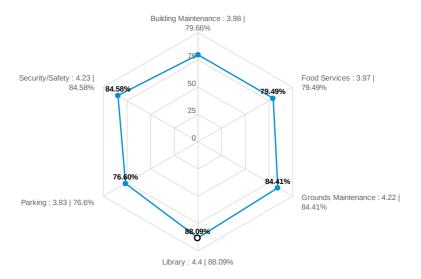

Please indicate your level of satisfaction with the following amenities at Delgado:

#### Building Maintenance

### Grounds Maintenance

### Library

# Security/Safety

Please indicate your level of satisfaction with the following Information Technology Services at Delgado: