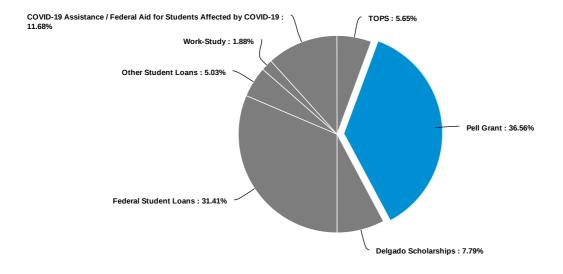

### Nursing Labs

Please indicate your level of satisfaction with the following campus-specific amenities at the River City Site:

Electrical Lab

Library

Machining Lab

Testing Center

Welding Lab

During your time at Delgado, did you use any of the following forms of financial aid? (Select all that apply.)