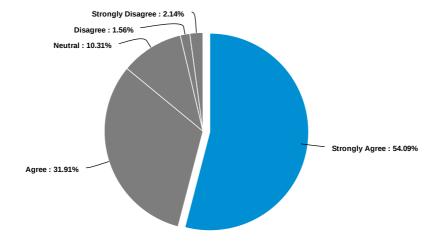

Which academic division houses the program you are graduating from?

What credential will you be earning?

The content of my coursework was relevant and useful

I feel my program prepared me to work in my field