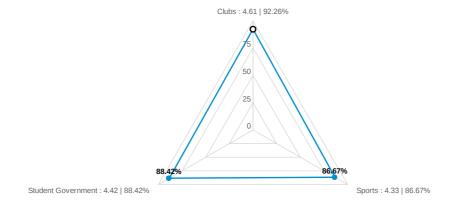

### Technical Support

Of the extracurricular activities you participated in, please indicate your level of satisfaction with all that apply.

# Sports

## Student Government

Please indicate your level of satisfaction with the following aspects in your experience taking online courses at Delgado.

Powered by AI