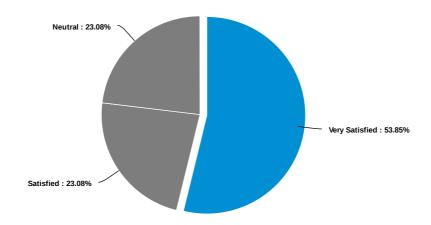

What forms of transportation have you used to get to the College, and how often did you use each one?