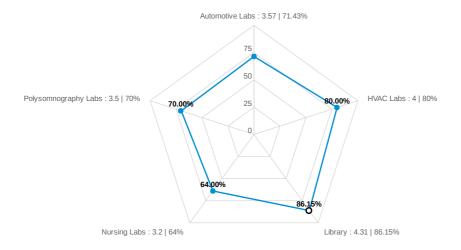

#### Automotive Labs

# Library

### Nursing Labs

Please indicate your level of satisfaction with the following campus-specific amenities at the River City Site:

Electrical Lab

Library

Machining Lab

Testing Center

Welding Lab

During your time at Delgado, did you use any of the following forms of financial aid? (Select all that apply.)