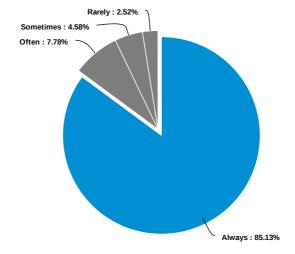

tion | Count   | Score | Very Satisfied | Satisfied | Neutral | Dissatisfied | Very<br>Dissatisfied |
|----------|---------|-------|----------------|-----------|---------|--------------|----------------------|
|          | Average | 0     |                |           |         |              |                      |

#### Automotive Labs





# Library



### Nursing Labs





Please indicate your level of satisfaction with the following campus-specific amenities at the River City Site:

Electrical Lab

Library

Machining Lab

Testing Center

Welding Lab

During your time at Delgado, did you use any of the following forms of financial aid? (Select all that apply.)



What forms of transportation have you used to get to the College, and how often did you use each one?



#### Drive myself





### Bus/Streetcar



## Bicycle





### Motorcycle/Scooter



#### Which four-year university do you hope to attend?





Is your employment related to your program of study at Delgado?



Considering your complete experience at Delgado, how likely would you be to recommend the College to a friend or family member?