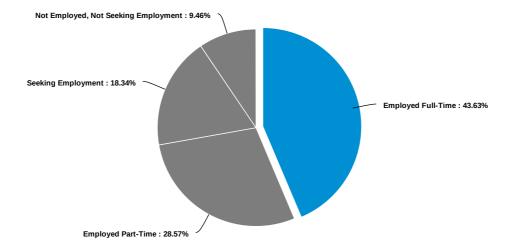

#### Which four-year university do you hope to attend?

Is your employment related to your program of study at Delgado?

Considering your complete experience at Delgado, how likely would you be to recommend the College to a friend or family member?