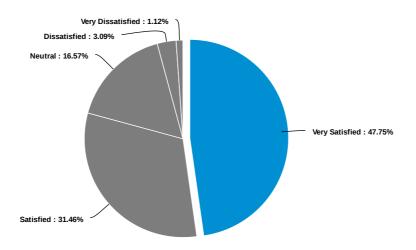

### My instructors at Delgado were of high quality

Please indicate your level of satisfaction with the following Student Services at Delgado:

Powered by AI