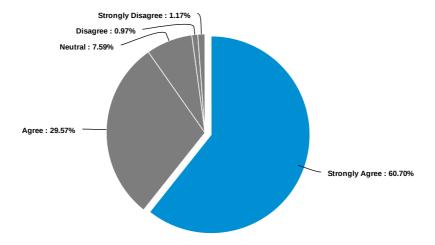

Which academic division houses the program you are graduating from?

What credential will you be earning?

The content of my coursework was relevant and useful

I feel my program prepared me to work in my field