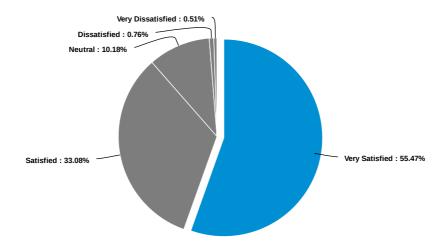

had offered expanded hours in the evening during your time at Delgado, is this something you would have utilized?



Please indicate your level of satisfaction with the following amenities at Delgado:



#### Building Maintenance





### Grounds Maintenance



### Library





# Security/Safety



Please indicate your level of satisfaction with the following Information Technology Services at Delgado:



#### Powered by AI

| Question | Count   | Score | Very Satisfied | Satisfied | Neutral | Dissatisfied | Very<br>Dissatisfied |
|----------|---------|-------|----------------|-----------|---------|--------------|----------------------|
|          | Average | 0     |                |           |         |              |                      |

#### Canvas





## Delgado Web Site



LOLA





### Student Technology Loan Program



### Technical Support





Of the extracurricular activities you participated in, please indicate your level of satisfaction with all that apply.



#### Powered by Al

| Question | Count   | Score | Very Satisfied | Satisfied | Neutral | Dissatisfied | Very<br>Dissatisfied |
|----------|---------|-------|----------------|-----------|---------|--------------|----------------------|
|          | Average | 0     |                |           |         |              |                      |



# Sports



## Student Government





Please indicate your level of satisfaction with the following aspects in your experience taking online courses at Delgado.



Powered by AI



### Challenging courses



### Course design overall





#### Courses achievin