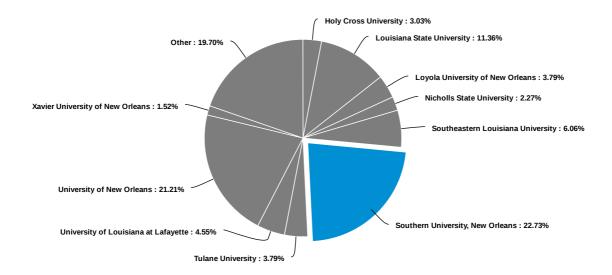

#### Which four-year university do you hope to attend?

Is your employment related to your program of study at Delgado?

Considering your complete experience at Delgado, how likely would you be to recommend the College to a friend or family member?