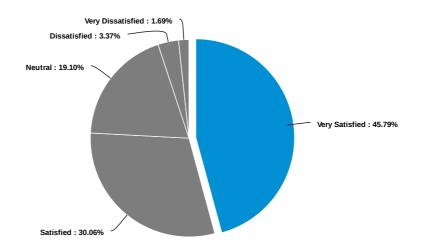

Which academic division houses the program you are graduating from?

What credential will you be earning?

The content of my coursework was relevant and useful

I feel my program prepared me to work in my field

### Courses matched my scheduling needs

### My instructors at Delgado were of high quality

Please indicate your level of satisfaction with the following Student Services at Delgado:

Powered by AI