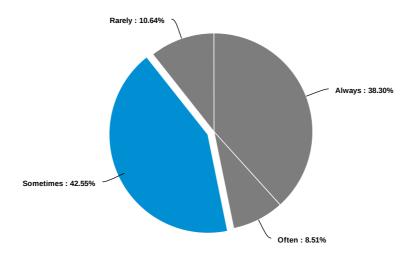

What forms of transportation have you used to get to the College, and how often did you use each one?

#### Drive myself