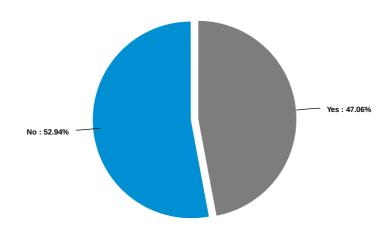

#### Which four-year university do you hope to attend?

Is your employment related to your program of study at Delgado?

Considering your complete experience at Delgado, how likely would you be to recommend the College to a friend or family member?