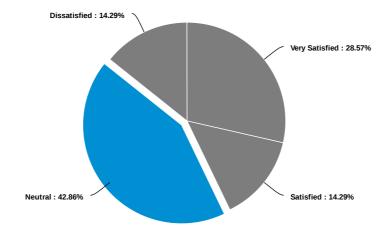

What forms of transportation have you used to get to the College, and how often did you use each one?