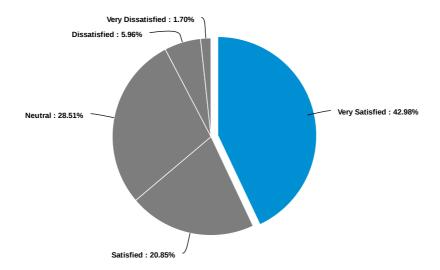

Which academic division houses the program you are graduating from?

What credential will you be earning?

The content of my coursework was relevant and useful

I feel my program prepared me to work in my field