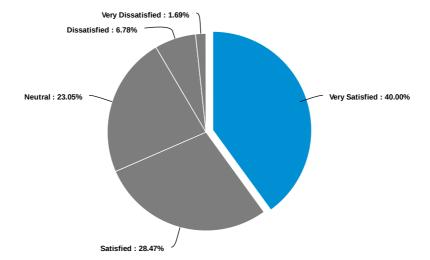

Which academic division houses the program you are graduating from?

What credential will you be earning?

The content of my coursework was relevant and useful

I feel my program prepared me to work in my field