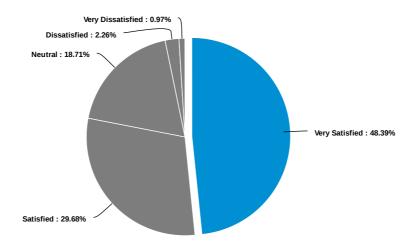

# Security/Safety

Please indicate your level of satisfaction with the following Information Technology Services at Delgado:

#### Powered by AI

| Question | Count   | Score | Very Satisfied | Satisfied | Neutral | Dissatisfied | Very<br>Dissatisfied |
|----------|---------|-------|----------------|-----------|---------|--------------|----------------------|
|          | Average | 0     |                |           |         |              |                      |