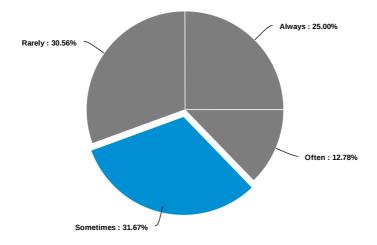

on | Count   | Score | Very Satisfied | Satisfied | Neutral | Dissatisfied | Very<br>Dissatisfied |
|----------|---------|-------|----------------|-----------|---------|--------------|----------------------|
|          | Average | 0     |                |           |         |              |                      |

#### Automotive Labs





# Library



### Nursing Labs





Please indicate your level of satisfaction with the following campus-specific amenities at the River City Site:

Electrical Lab

Library

Machining Lab

Testing Center

Welding Lab

During your time at Delgado, did you use any of the following forms of financial aid? (Select all that apply.)



What forms of transportation have you used to get to the College, and how often did you use each one?



#### Drive myself





### Bus/Streetcar



## Bicycle





### Motorcycle/Scooter



#### Which four-year university do you hope to attend?





Is your employment related to your program of study at Delgado?



Considering your complete experience at Delgado, how likely would you be to recommend the College to a friend or family member?