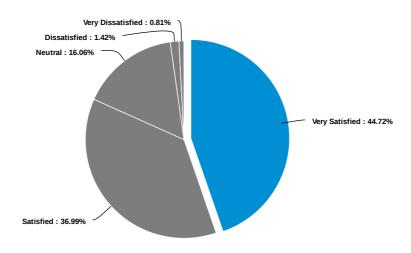

take a few moments to complete the following survey regarding your Delgado experience. The feedback you give will be very valuable to the College. All information you provide is confidential and will only be used for assessing Delgado's programs and services. The survey will take you about 5-7 minutes to complete. Thank you and best wishes.

Which academic division houses the program you are graduating from?



What credential will you be earning?



The content of my coursework was relevant and useful



I feel my program prepared me to work in my field





### Courses matched my scheduling needs



### My instructors at Delgado were of high quality





Please indicate your level of satisfaction with the following Student Services at Delgado:



Powered by AI



### Admissions Office



### Answer Center





#### Career Services



### Center for New Student Engagement



## Disability Services



## Financial Aid Office



## Health Services



#### Registrar's Office



### Single Stop USA



### Student Life



## Testing Center



### Tutoring Services



### Veterans Services





The College is currently considering adding evening hours for selected Student Services. If Student Services offices had offered expanded hours in the evening during your time at Delgado, is this something you would have utilized?



Please indicate your level of satisfaction with the following amenities at Delgado:



#### Building Maintenance





### Grounds Maintenance



### Library





# Security/Safety



Please indicate your level of satisfaction with the following Information T