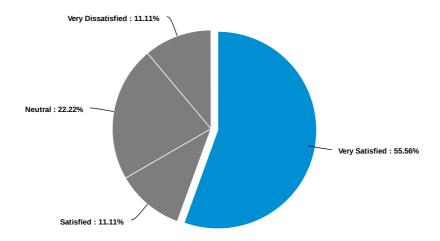

What forms of transportation have you used to get to the College, and how often did you use each one?