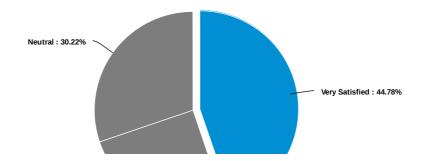

### My instructors at Delgado were of high quality

Please indicate your level of satisfaction with the following Student Services at Delgado:

Powered by AI