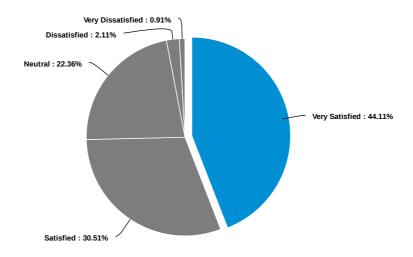

The feedback you give will be very valuable to the College. All information you provide is confidential and will only be used for assessing Delgado's programs and services. The survey will take you about 5-7 minutes to complete. Thank you and best wishes.

Which academic division houses the program you are graduating from?



What credential will you be earning?



The content of my coursework was relevant and useful



I feel my program prepared me to work in my field





### Courses matched my scheduling needs



### My instructors at Delgado were of high quality





Please indicate your level of satisfaction with the following Student Services at Delgado:



Powered by AI



### Admissions Office



### Answer Center





#### Career Services



### Center for New Student Engagement



## Disability Services



## Financial Aid Office



## Health Services



#### Registrar's Office



### Single Stop USA



### Student Life



## Testing Center



### Tutoring Services



### Veterans Services





The College is currently considering adding evening hours for selected Student Services. If Student Services offices had offered expanded hours in the evening during your time at Delgado, is this something you would have utilized?



Please indicate your level of satisfaction with the following amenities at Delgado:



#### Building Maintenance





### Grounds Maintenance



### Library





# Security/Safety



Please indicate your level of satisfaction with the following Information Technology Services at Delgado:



#### Powered by AI

| Question | Count   | Score | Ver