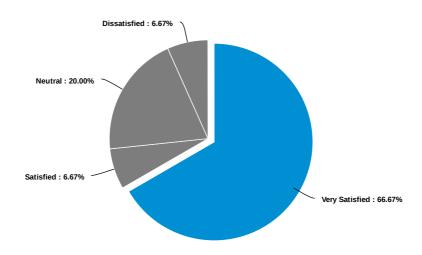

### My instructors at Delgado were of high quality

Please indicate your level of satisfaction with the following Student Services at Delgado:

Powered by AI