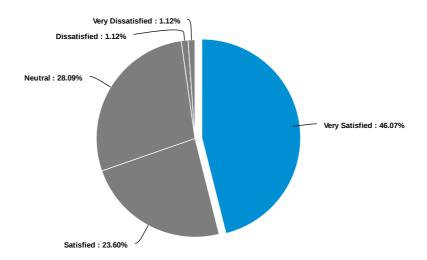

Which academic division houses the program you are graduating from?

What credential will you be earning?

The content of my coursework was relevant and useful

I feel my program prepared me to work in my field

### Courses matched my scheduling needs