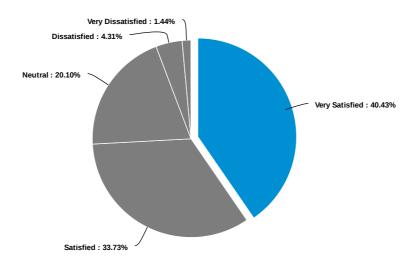

o complete the following survey regarding your Delgado experience. The feedback you give will be very valuable to the College. All information you provide is confidential and will only be used for assessing Delgado's programs and services. The survey will take you about 5-7 minutes to complete. Thank you and best wishes.

Which academic division houses the program you are graduating from?



What credential will you be earning?



The content of my coursework was relevant and useful



I feel my program prepared me to work in my field





### Courses matched my scheduling needs



### My instructors at Delgado were of high quality





Please indicate your level of satisfaction with the following Student Services at Delgado:



Powered by AI



### Admissions Office



### Answer Center





#### Career Services



### Center for New Student Engagement



## Disability Services



## Financial Aid Office



## Health Services



#### Registrar's Office



### Single Stop USA



### Student Life



## Testing Center



### Tutoring Services



### Veterans Services





The College is currently considering adding evening hours for selected Student Services. If Student Services offices had offered expanded hours in the evening during your time at Delgado, is this something you would have utilized?



Please indicate your level of satisfaction with the following amenities at Delgado:



#### Building Maintenance





### Grounds Maintenance



### Library





# Security/Safety



Please indicate your level of satisfaction with the following Information Technology Services at