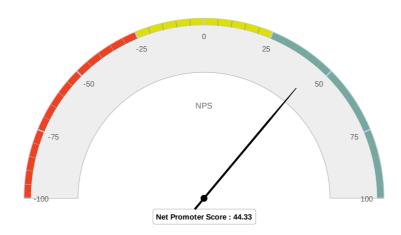

#### Which four-year university do you hope to attend?

Is your employment related to your program of study at Delgado?

Considering your complete experience at Delgado, how likely would you be to recommend the College to a friend or family member?