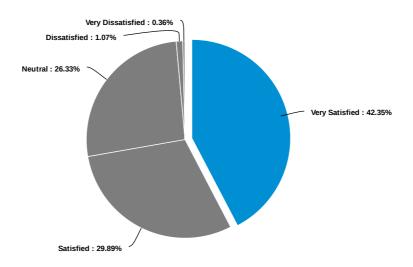

Which academic division houses the program you are graduating from?

What credential will you be earning?

The content of my coursework was relevant and useful

I feel my program prepared me to work in my field