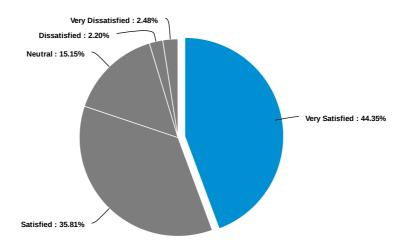

Which academic division houses the program you are graduating from?

What credential will you be earning?

The content of my coursework was relevant and useful

I feel my program prepared me to work in my field

### Courses matched my scheduling needs