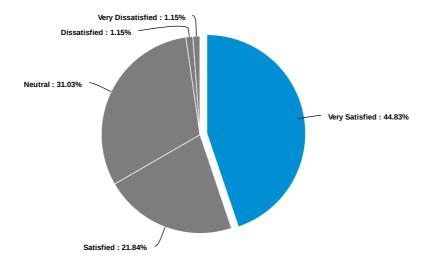

### My instructors at Delgado were of high quality

Please indicate your level of satisfaction with the following Student Services at Delgado:

Powered by AI