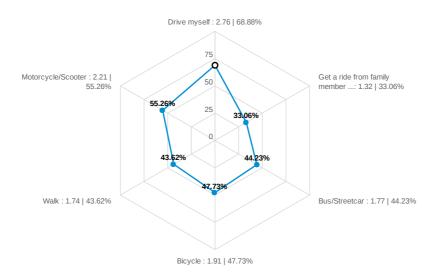

What forms of transportation have you used to get to the College, and how often did you use each one?

#### Drive myself

### Bus/Streetcar

## Bicycle

### Motorcycle/Scooter