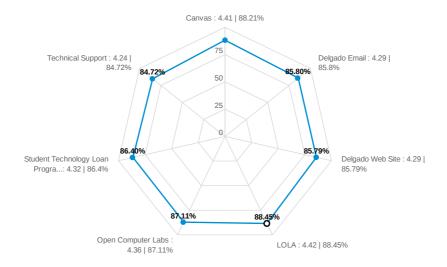

# Security/Safety

Please indicate your level of satisfaction with the following Information Technology Services at Delgado:

#### Powered by AI

| Question | Count   | Score | Very Satisfied | Satisfied | Neutral | Dissatisfied | Very<br>Dissatisfied |
|----------|---------|-------|----------------|-----------|---------|--------------|----------------------|
|          | Average | 0     |                |           |         |              |                      |

#### Canvas

## Delgado Web Site

LOLA

### Student Technology Loan Program

### Technical Support

Of the extracurricular activities you participated in, please indicate your level of satisfaction with all that apply.