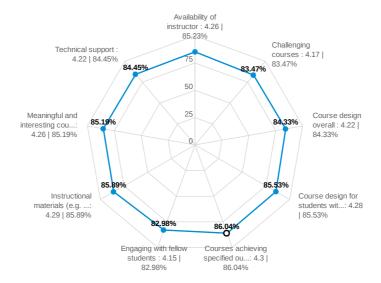

## Student Government

Please indicate your level of satisfaction with the following aspects in your experience taking online courses at Delgado.

Powered by AI

### Challenging courses

### Course design overall

#### Courses achieving specified outcomes

#### Engaging with fellow students

### Instructional materials (e.g. videos, readings, apps)

### Meaningful and interesting course content

### Technical support

Please indicate your level of satisfaction with the following campus-specific amenities at the City Park Campus: