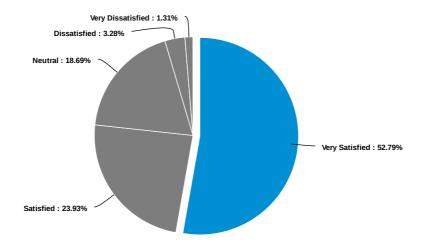

### Veterans Services

The College is currently considering adding evening hours for selected Student Services. If Student Services offices had offered expanded hours in the evening during your time at Delgado, is this something you would have utilized?