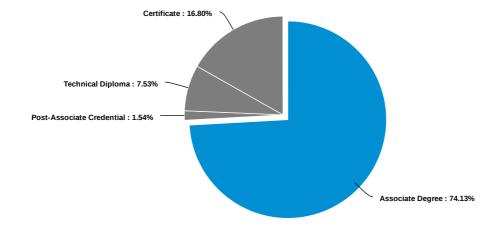

Which academic division houses the program you are graduating from?

What credential will you be earning?

The content of my coursework was relevant and useful

I feel my program prepared me to work in my field