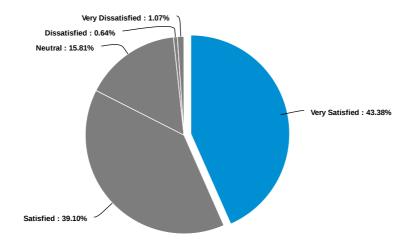

complete the following survey regarding your Delgado experience. The feedback you give will be very valuable to the College. All information you provide is confidential and will only be used for assessing Delgado's programs and services. The survey will take you about 5-7 minutes to complete. Thank you and best wishes.

Which academic division houses the program you are graduating from?



What credential will you be earning?



The content of my coursework was relevant and useful



I feel my program prepared me to work in my field





### Courses matched my scheduling needs



### My instructors at Delgado were of high quality





Please indicate your level of satisfaction with the following Student Services at Delgado:



Powered by AI



### Admissions Office



### Answer Center





#### Career Services



### Center for New Student Engagement



## Disability Services



## Financial Aid Office



## Health Services



#### Registrar's Office



### Single Stop USA



### Student Life



## Testing Center



### Tutoring Services



### Veterans Services





The College is currently considering adding evening hours for selected Student Services. If Student Services offices had offered expanded hours in the evening during your time at Delgado, is this something you would have utilized?



Please indicate your level of satisfaction with the following amenities at Delgado:



#### Building Maintenance





### Grounds Maintenance



### Library





# Security/Safety



Please indicate your level of satisfaction with the following Information Technology Services at D