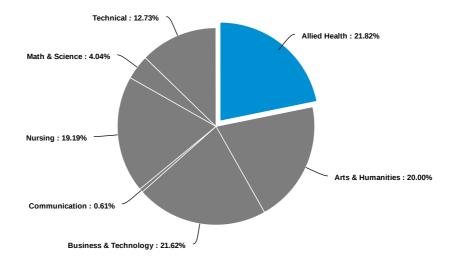

Which academic division houses the program you are graduating from?

What credential will you be earning?

The content of my coursework was relevant and useful

I feel my program prepared me to work in my field