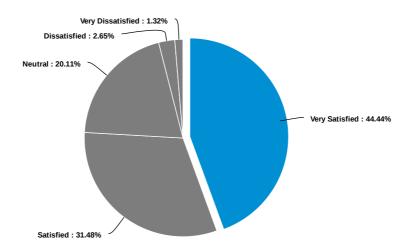

Which academic division houses the program you are graduating from?

What credential will you be earning?

The content of my coursework was relevant and useful

I feel my program prepared me to work in my field