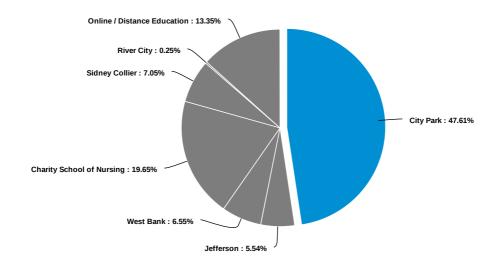

Which academic division houses the program you are graduating from?

What credential will you be earning?

The content of my coursework was relevant and useful

I feel my program prepared me to work in my field